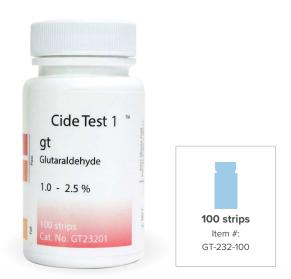

# **Cide Test 1**<sup>Th</sup> Gluteraldehyde 1.0–2.5%

### Assurance your products are safe and effective

- Glutaraldehyde test strips are necessary to assess the concentration of glutaraldehyde in high level disinfecting and sterilizing solutions. Using test strips verify the percentage of glutaraldehyde in the solution.
- Quality control tool monitors the effectiveness of Germiphene's Gluterate (2.0% glutaraldehyde) solution during reprocessing of medical equipment and instruments.