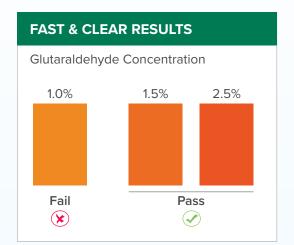

• High-Level Disinfectants and Sterilants **must maintain the minimum effective concentration (MEC) level of 1.5% glutaraldehyde or greater** during the 30-day use life to effectively sterilize and high level disinfect.

|                           | You should test the solution on the basis of its use.<br>For instance, if you use the solution daily, it must<br>be tested daily and the results recorded in your<br>high level disinfectant/sterilization log.                                                                                 |
|---------------------------|-------------------------------------------------------------------------------------------------------------------------------------------------------------------------------------------------------------------------------------------------------------------------------------------------|
| Easy &<br>Quick to<br>Use | Dip strip in test solution for 1 second, or apply a<br>drop of test solution onto the reagent pad.<br>Remove excess test solution by gently shaking the<br>strip or by touching the side of the strip in a paper<br>sorbent. At 30 seconds, compare the strip colour<br>with the colour blocks. |