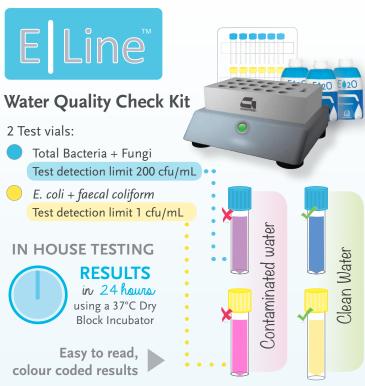

### **Water Quality Indicator**

- Broad detection
- One vial tests for bacteria, biofilm & fungi
  Test detection limit 500 cfu/mL

#### **FAST RESULTS**

Convenient in house testing

RESULTS quick read at 15 minutes

RESULTS final read at

Incubator required

Clean water

Contaminated water

Highly contaminated water