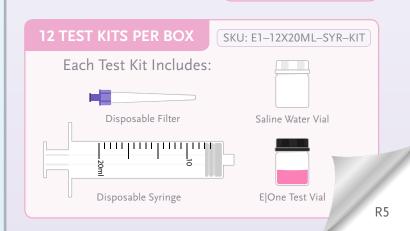

### **Water Quality Indicator**

- Broad detection
- One vial tests for bacteria, biofilm & fungi
  Test detection limit 500 cfu/mL

#### **FAST RESULTS**

Convenient in house testing

RESULTS quick read at 15 minutes

RESULTS final read at

Incubator required

Clean water

Contaminated water

Highly contaminated water