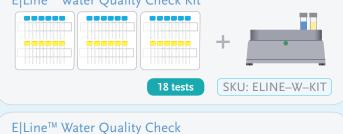

Which testing is best for your office?

introducing our new online waterline app

### **Water Quality Indicator**

- Broad detection
- One vial tests for bacteria, biofilm & fungi
  Test detection limit 500 cfu/mL