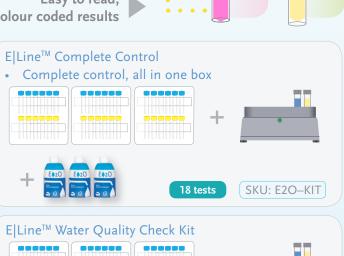

Which testing is best for your office?

introducing our new online waterline app

## GET MORE WITH E OAC + E Line

Schedule waterline tests + record results with ease and accuracy.

Ask us how to get started today!