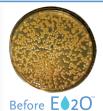

**REGULAR TREATMENT** 

700 mL

SHOCK **TREATMENT** 

Water sample taken from an ultrasonic scaler

↑ Tests performed showed a significant reduction of bacteria in water sources after the use of E2O™.

SAFE.

A whitening strip, directly placed in your mouth, contains 500X more hydrogen peroxide than E2O™ in your waterlines!\*