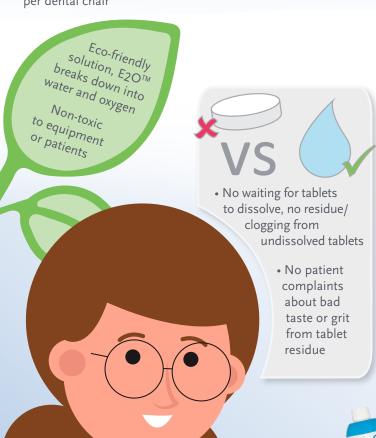

## A pump a day keeps the bacteria and biofilm away

- Biofilm & bacteria control
- No harsh chemicals
- · Odourless, colourless, tasteless, pH neutral
- · Non foaming, consistent results every time
- · Tested on various waterline tubing with no negative effects or corrosion
- One E2O<sup>™</sup> bottle lasts approximately 4–6 months per dental chair