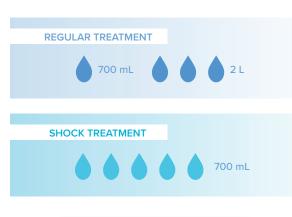

## **Dental Waterline Treatment Maintenance & Shock**

Specifically designed for use in independent water bottle systems.

- Biofilm and bacteria control
- No harsh chemicals
- Odourless, colourless, tasteless, pH neutral
- Non-foaming, consistent results every time
- Tested on various waterline tubing with no negative effects or corrosion
- One E<sub>2</sub>O<sup>™</sup> bottle lasts approximately 4–6 months per dental chair
  - Eco-friendly solution, E<sub>2</sub>O™ breaks down into water and oxygen
  - Non-toxic to equipment or patients
  - No waiting for tablets to dissolve, no residue/clogging from undissolved tablets
  - No patient complaints about bad taste or grit from tablet residue