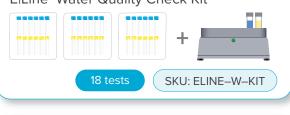

xt{\tiny{M}}}$ .

### **SAFE** to use:

A whitening strip, directly placed in your mouth, contains **500X more** hydrogen peroxide than E<sub>2</sub>O<sup>\*</sup> in your waterlines!\*

\*Based on using the daily treatment dosage of E2O" in your waterline unit.

To order E<sub>2</sub>O° or for more information, contact your District Manager/IPAC Specialist or Germiphene at 1.800.265.9931 | info@germiphene.com | www.germiphene.com



# Which testing is best for your office?

Introducing our new online waterline app

### **GET MORE WITH E | LINE**

Schedule waterline tests + record results with ease and accuracy.

Ask us how to get started today!





### **Water Quality Check Kit**



#### 2 Test vials:



### IN HOUSE TESTING



Easy to read, colour coded results



CONTAMINATED WATER







To order E<sub>2</sub>O<sup>\*\*</sup> or for more information, contact your District Manager/IPAC Specialist or Germiphene at 1.800.265.9931 | info@germiphene.com | www.germiphene.com