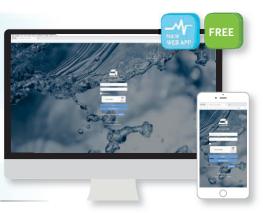

# Which testing is best for your office?

Introducing our new online waterline app

### **GET MORE WITH E | LINE**

Schedule waterline tests + record results with ease and accuracy.

Ask us how to get started today!