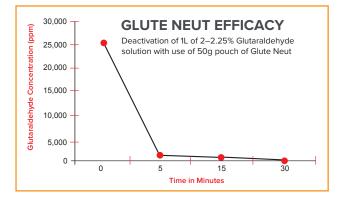

| Effective | A proprietary organic compound that <b>neutralizes solution before disposal.</b>                                                                                                                          |
|-----------|-----------------------------------------------------------------------------------------------------------------------------------------------------------------------------------------------------------|
|           | One pouch will neutralize 1L of 2%–2.5% Glutaraldehyde or 4 L of 0.55% OPA solution.                                                                                                                      |
|           | Gluterate is reusable for up to 30 days.                                                                                                                                                                  |
|           | Gluterate contains a <b>highly effective surfactant system</b> that ensures complete wetting. It is also <b>extremely active in the presence of soaps and organic soil.</b>                               |
| Easy      | Ready-to-use. Simply pour GLUTE NEUT packet into solution. No mixing, no waste.                                                                                                                           |
|           | GLUTE NEUT changes Glutaraldehyde or OPA solutions from yellow to red when neutralized.                                                                                                                   |
| Safe      | The natural oxidization process will neutralize solutions for easy disposal. GLUTE NEUT does not affect organisms used in sewage treatment plants and will not harm water systems or aquatic life.        |
|           | <b>GLUTE NEUT eliminates vapours caused by agitation of solution during disposal.</b> Use of GLUTE NEUT eliminates eye and skin irritations resulting from spills or splashes when disposing of solution. |