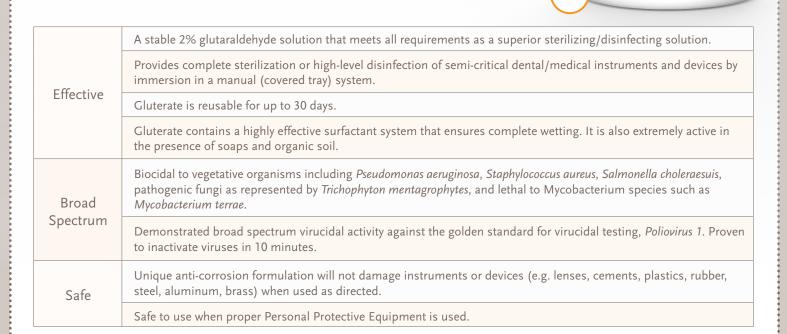

## **Guterate** Sterilizing & Disinfection Solution

## **2% GLUTARALDEHYDE SOLUTION**

- 10 Minute TB disinfection, 10 minute high level disinfection
- 10 Hour sterilization
- Bactericidal, Fungicidal, Tuberculocidal, Virucidal, Sporicidal
- Ready to use solution No activation required
- Chemically stable No degradation at high temperatures
- Fresh mint scent masks aldehyde odour