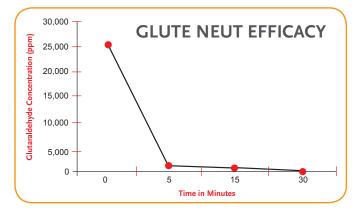

Deactivation of 1L of 2–2.25% Glutaraldehyde solution with use of 50 g pouch of Glute Neut

# Neutralizes in just **5 minutes!**

1.800.265.9931 www.germiphene.com