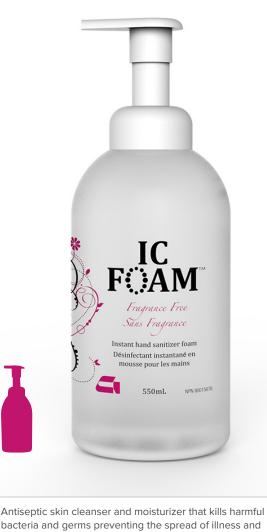

| Effective  | bacteria and germs preventing the spread of illness and cross-contamination.       |
|------------|------------------------------------------------------------------------------------|
|            | 70% Ethyl alcohol is tough on germs, gentle formulation is ideal for repeated use. |
|            | Hydrating formula replenishes the skin's moisture barrier.                         |
|            | Proprietary ingredient creates a stable, fluffy foam — applies like cream.         |
| Convenient | Fast-drying — convenient for glove donning.                                        |
|            | Non-sticky, non-greasy formulation.                                                |
|            | Non-clogging formulation eliminates messy splatter during application.             |
|            | One pump goes a long way. Approximately 300 + applications per bottle.             |
|            | No rinsing required — no water, no towels, no mess.                                |
|            | Dye-free, non-staining, non-aerosol foam.                                          |
|            |                                                                                    |