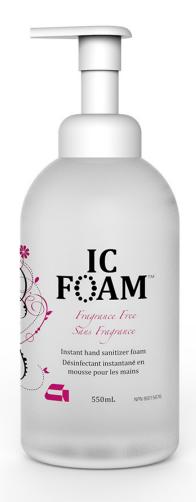

## One-step sanitizing and moisturizing

- 70% Ethyl alcohol
- Tough on germs, yet gentle for repeated use
- Stable, fluffy foam that applies like cream
- · Fast-drying for glove donning
- · Non-sticky, non-greasy
- Dye-free, non-staining, non-aerosol foam

| Effective  | Antiseptic skin cleanser and moisturizer that kills harmful bacteria and germs preventing the spread of illness and cross-contamination. |
|------------|------------------------------------------------------------------------------------------------------------------------------------------|
|            | 70% Ethyl alcohol is tough on germs, gentle formulation is ideal for repeated use.                                                       |
|            | Hydrating formula replenishes the skin's moisture barrier.                                                                               |
|            | Proprietary ingredient creates a stable, fluffy foam — applies like cream.                                                               |
| Convenient | Fast-drying — convenient for glove donning.                                                                                              |
|            | Non-sticky, non-greasy formulation.                                                                                                      |
|            | Non-clogging formulation eliminates messy splatter during application.                                                                   |
|            | One pump goes a long way. Approximately 300 + applications per bottle.                                                                   |
|            | No rinsing required — no water, no towels, no mess.                                                                                      |
|            | Dye-free, non-staining, non-aerosol foam.                                                                                                |