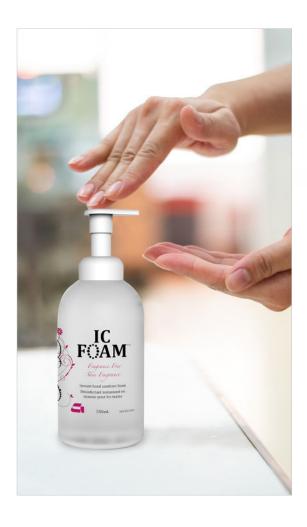

## One-step sanitizing and moisturizing

- 70% Ethyl alcohol
- Tough on germs, yet gentle for repeated use
- Stable, fluffy foam that applies like cream
- · Fast-drying for glove donning
- · Non-sticky, non-greasy
- Dye-free, non-staining, non-aerosol foam

| Effective  | Antiseptic skin cleanser and moisturizer that kills harmful bacteria and germs preventing the spread of illness and cross-contamination. |
|------------|------------------------------------------------------------------------------------------------------------------------------------------|
|            | 70% Ethyl alcohol is tough on germs, gentle formulation is ideal for repeated use.                                                       |
|            | Hydrating formula replenishes the skin's moisture barrier.                                                                               |
|            | Proprietary ingredient creates a stable, fluffy foam — applies like cream.                                                               |
| Convenient | Fast-drying — convenient for glove donning.                                                                                              |
|            | Non-sticky, non-greasy formulation.                                                                                                      |
|            | Non-clogging formulation eliminates messy splatter during application.                                                                   |
|            | One pump goes a long way. Approximately 300 + applications per bottle.                                                                   |
|            | No rinsing required — no water, no towels, no mess.                                                                                      |
|            | Dye-free, non-staining, non-aerosol foam.                                                                                                |