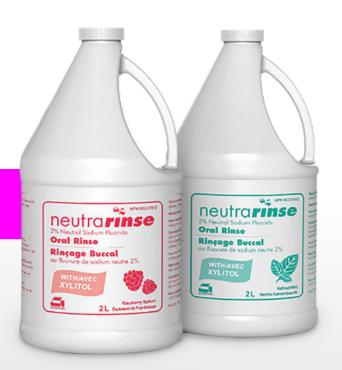

2% Neutral Sodium Fluoride

## **Oral Rinse**

## PREVENTION IS THE BEST CURE

- Rapid fluoride uptake
- · Sweetened with 5% xylitol
- · Helps prevent caries and decay
- · Neutral pH formula

| It's Patient<br>Friendly | Easy for patients with gag reflex to use. No fluoride trays required.                                                                                                   |
|--------------------------|-------------------------------------------------------------------------------------------------------------------------------------------------------------------------|
|                          | Dye free, gluten free and alcohol free accommodating a wide variety of patients.                                                                                        |
|                          | Two patient pleasing flavours available.                                                                                                                                |
|                          | Great for patients with sensitivity due to recently whitened teeth.                                                                                                     |
| It's<br>Preventative     | Aids in the prevention of many patient risks such as gingival recession, partial/over denture wear, periodontal disease, recurrent decay and decay around crown margin. |
| It's Safe                | Non Etching. Recommended for patients with composite and porcelain restorations.                                                                                        |
|                          | Excellent for patients who cannot tolerate acidic solutions, especially those with reduced salivary flow due to chemotherapy, radiation or xerostomia.                  |