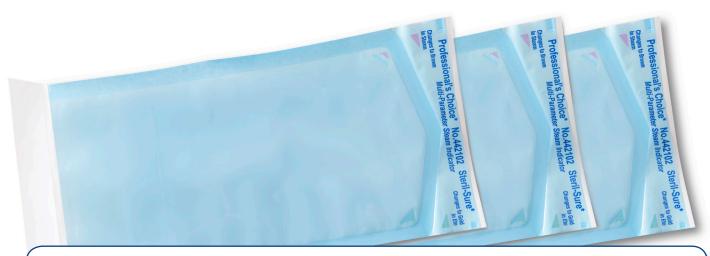

## PROFESSIONAL'S

Class 4 Internal & External Multi Parameter Indicator Pouch

## Professional's Choice pouches offer the assurance that, after sterilization, the contents will be maintained in a sterile condition.

- Constructed of the finest surgical grade paper
- Multi-layer fracture-free tinted blue film to provide a clean, fibre-free peel
- 100% Fail-resistant self-adhesive tape to ensure a perfect seal
- 3 Parameter check (time, temperature, and steam)
- Safe lead-free printed inks

| Item No. | Size        | Box Qty |
|----------|-------------|---------|
| G442089  | 2.25" x 4"  | 200     |
| G442090  | 2.75" x 10" | 200     |
| G442100  | 3.5" x 6.5" | 200     |
| G442101  | 3.5" x 10"  | 200     |
| G442102  | 5.25" x 11" | 200     |
| G442103  | 7.5" x 13"  | 200     |
| GS1016   | 10" x 16"   | 200     |
| GS1318   | 13" x 18"*  | 200     |