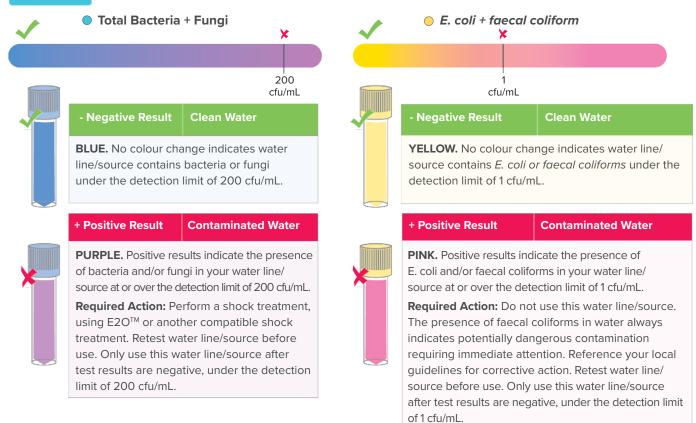

## ine Water Quality Check | Results Chart



## E Line Water Quality Check | Record

|                             | er addity                 | Oncerine |                                    | $(\mathbf{x})$                            |       |
|-----------------------------|---------------------------|----------|------------------------------------|-------------------------------------------|-------|
| Test Vial Type              | START Test<br>Date & Time | Source   | - Negative Result<br>= Clean Water | + Positive Result<br>= Contaminated Water | Notes |
| 🔵 Total Bacteria + Fungi    |                           | 1        |                                    |                                           |       |
| ⊖ E. coli + faecal coliform |                           |          |                                    |