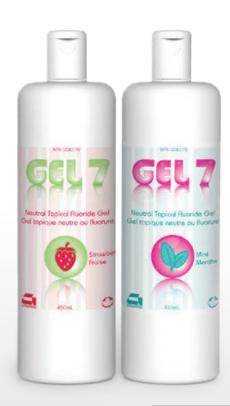

NPN 02042770

## GEL 7

## 2% Neutral Sodium Fluoride Topical Gel

- Fluoride uptake within 4 minutes
- Anti-caries preparation designed specifically for use with crowns, bridges, composite restoration and orthodontia
- · Neutral pH, acid free formula
- · Use with a tray or paint on method
- · No sour or bitter aftertaste
- · Adheres closely to the enamel and interproximal areas